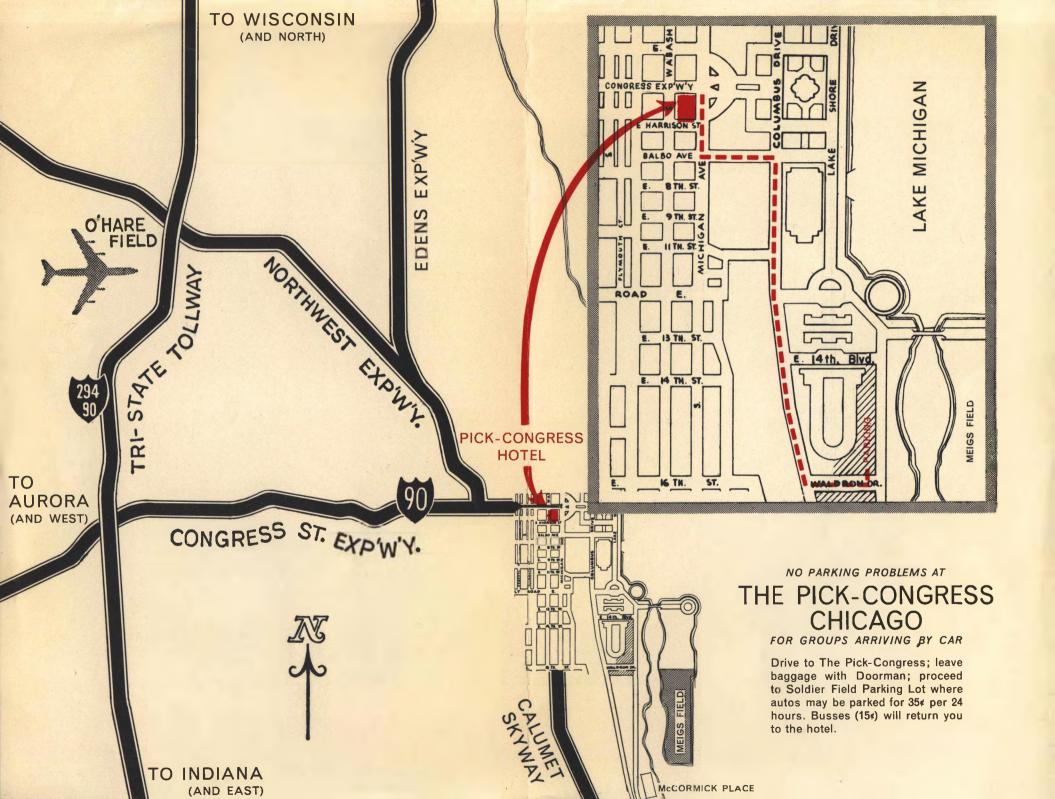

| MEIGS FIELD  REPOSITION HALL  BURNHAM HARBOR  SOLDIER FIELD |       |